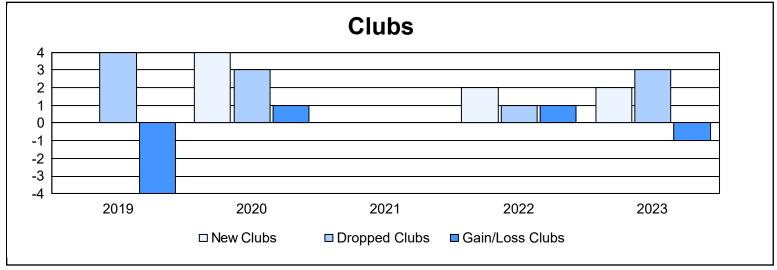

| Year      | New<br>Clubs | Dropped<br>Clubs | Gain/<br>Loss<br>Clubs | New<br>Members | Charter<br>Members | Reinstate<br>Members | Transfer<br>Members | Total<br>Member<br>Added | Total<br>Members<br>Dropped | Gain/<br>Loss<br>Members |
|-----------|--------------|------------------|------------------------|----------------|--------------------|----------------------|---------------------|--------------------------|-----------------------------|--------------------------|
| 2018-2019 | 0            | 4                | -4                     | 364            | 16                 | 15                   | 12                  | 407                      | 676                         | -269                     |
| 2019-2020 | 4            | 3                | 1                      | 346            | 115                | 18                   | 17                  | 496                      | 558                         | -62                      |
| 2020-2021 | 0            | 0                | 0                      | 284            | 13                 | 25                   | 16                  | 338                      | 491                         | -153                     |
| 2021-2022 | 2            | 1                | 1                      | 489            | 53                 | 43                   | 23                  | 608                      | 530                         | 78                       |
| 2022-2023 | 2            | 3                | -1                     | 447            | 80                 | 16                   | 31                  | 574                      | 642                         | -68                      |
| Average   | 2            | 2                | -1                     | 386            | 55                 | 23                   | 20                  | 485                      | 579                         | -95                      |